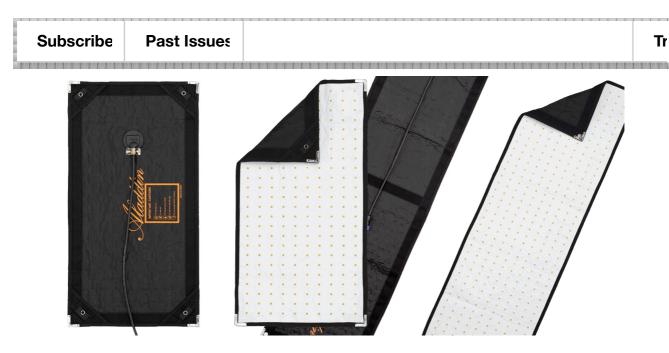

### **BI-FABRIC 2 & 4**

#### SAME PRODUCT, NEW LOOK

We are sorry, this might be confusing, but it really isn't. We have new products called BI-FABRIC 2 and BI-FABRIC 4. Those are improved versions of the BI-FLEX 2 and BI-FLEX 4. All the accessories still fit. From now on the kits will include the new FABRIC panels. For you nothing really changes, apart from getting cooler and better panels. This means that our BI-FLEX 2 and 4 Panels are discontinued from now on.

What's new about the BI-FABRICS:

- Available as 1x2 and 1x4
- Same Fabric as the FABRIC-LITE
- Much more flexible
- Much more durable
- · Better built cables on the back of the panel
- Improved corners