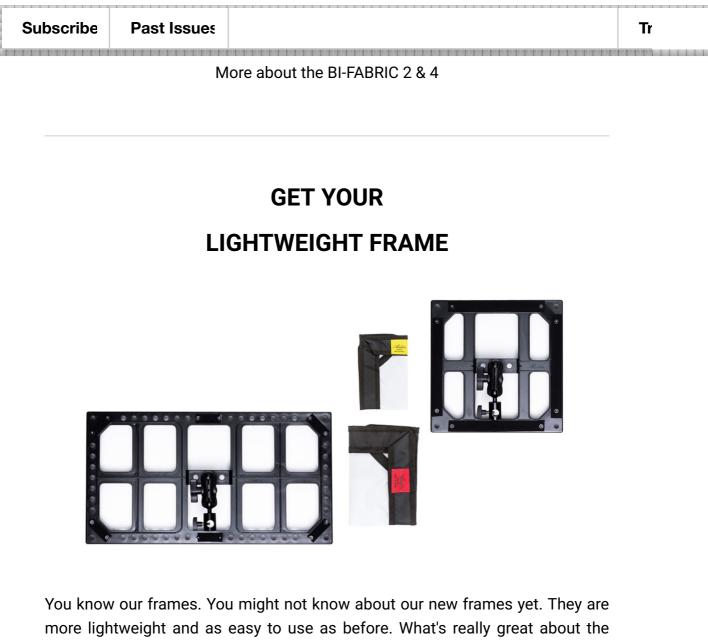

more lightweight and as easy to use as before. What's really great about the frames: You can use the same accessories as with x-bend holder. The softbox fits really tight on the frame and a diffuser can be placed directly on the frame as well. There's also one thing new: There's a frame grid to put directly on the frame and it fits perfectly. So you'll have all the possibilities without any compromise.

Most of our kits will include the frames now, such as the ALL-IN gaffer kits (introduced earlier in this newsletter).

| Subscribe                   | Past Issues | Tr |  |  |  |  |  |
|-----------------------------|-------------|----|--|--|--|--|--|
|                             |             |    |  |  |  |  |  |
| Have a look at the new kits |             |    |  |  |  |  |  |