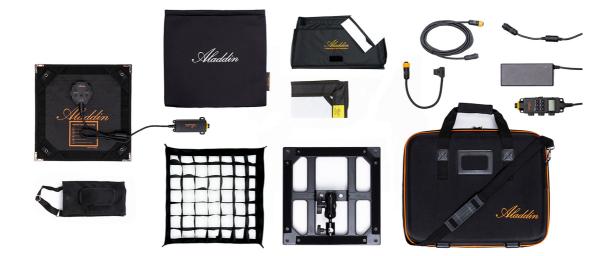

What's in the new gaffer kit (ALL-IN 1):

- ALL-IN 1 Color LED Panel
- Wired Remote with DMX / LumenRadio
- Extension cable (3m)
- AC adapter
- ALL-IN D-tap connection
- Double ballhead
- Lightweight Frame
- Diffuser
- Softbox
- Softbox grid
- Pouch for your panel